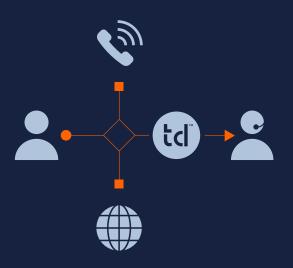

# xConnect

Revitalize Your Telephony Infrastructure

Talkdesk xConnect is a SIP Trunking Gateway that gives you the flexibility to choose your preferred voice connection. xConnect allows you to take advantage of the world's most innovative cloud contact center technology while keeping your carrier relationships or existing on-premises devices, reducing costs and simplifying your cloud migration.

## **Get International Elastic Scalability**

Benefit from a seamless interconnection between your preferred carrier and your contact center to join a Global Communications Network.

- Leverage your telephony investments, including existing devices and numbers.
- Extend your business with access to global coverage and international numbers.
- Manage users' licenses as needed to match your business's needs.